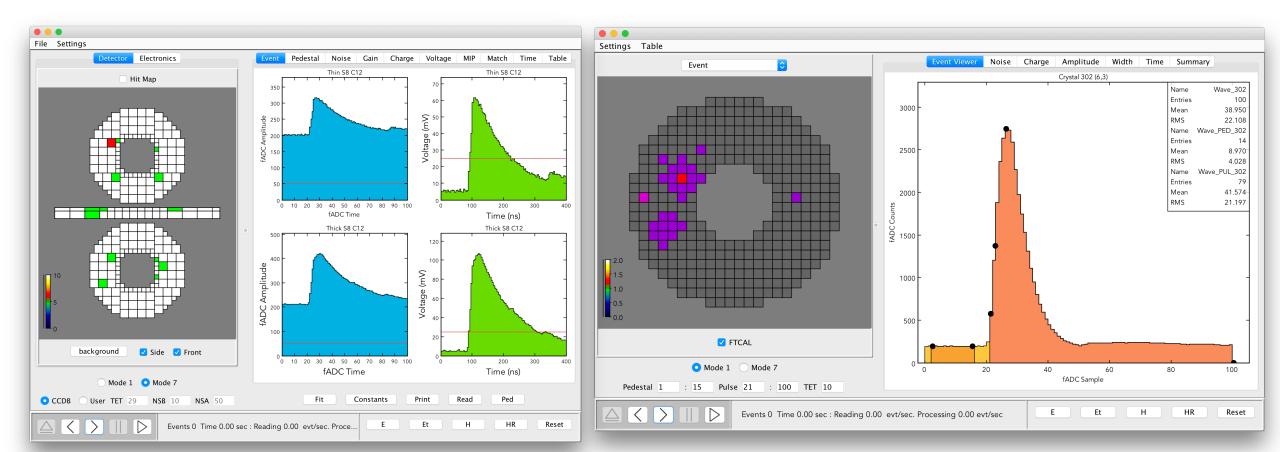

- FT event builder matches top-right cluster with selected hodoscope hits
- VTP sees cluster at X=3, Y=17 NOT matched
  - Simulation confirms
- 4 crystals involved: (3,16) (3,17) (2,16) (2,17)
  - In VTP, all matched to S17 C2 (L1) and S17 C11 (L2). These two channels don't have any Hodo hit