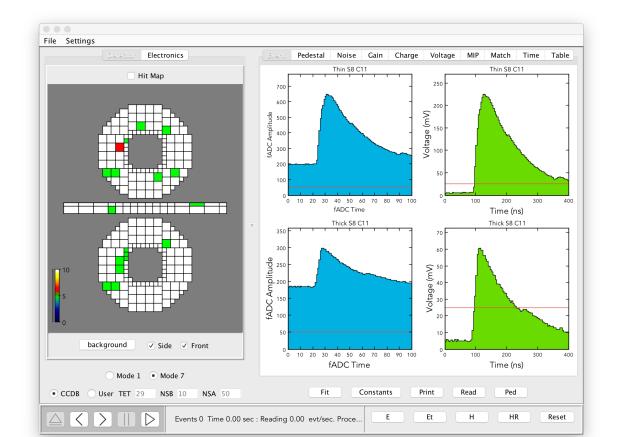

- FT event builder matches center-left cluster (17,14) with selected hodoscope hits
- VTP sees cluster at X=16, Y=13 matched to L2 only
  - Simulation confirms
- There is a good hodo hit in geometric matching: S7 C4 (L1) and S7 C11 (L2)
  - S7 C4: Pulse-integral=24 (After gain) -> Thr=25, Under threshold
  - S7 C11: OK