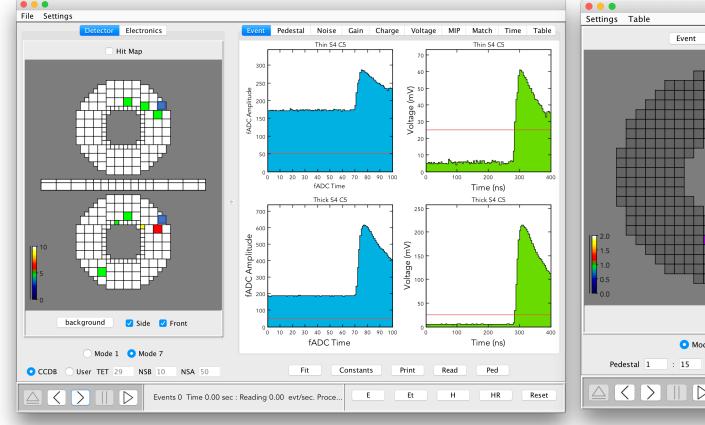

- FT event builder matches center-left cluster (19,13) with selected hodoscope hits
- VTP sees cluster at X=19, Y=13 matched to L2 only
  - Simulation confirms
- There is a good hodo hit in geometric matching: S4 C2 (L1) and S4 C11 (L2)
  - S4 C11: ped=192.202 / TET = 50 → The waveform is always over thr, the transition is missing (i.e. VTP doesn't receive this hit)
  - S4 C2: ped=369.22 / TET = 50 OK

- FT event builder matches center-left cluster (19,13) with selected hodoscope hits
- VTP sees cluster at X=19, Y=13 matched to L1 only
  - Simulation confirms
- Again threshold effect on L2 see below the pulse