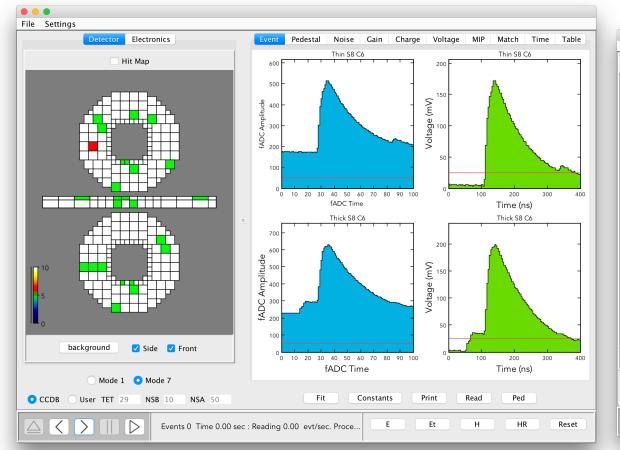

- FT event builder matches center-left cluster (19,13) with selected hodoscope hits
- VTP sees cluster at X=19, Y=13 matched to L2 only
  - Simulation confirms
- There is a good hodo hit in geometric matching: S4 C2 (L1) and S4 C11 (L2)
  - S4 C11: ped=192.202 / TET = 50 → The waveform is always over thr, the transition is missing (i.e. VTP doesn't receive this hit)
  - S4 C2: ped=369.22 / TET = 50 OK