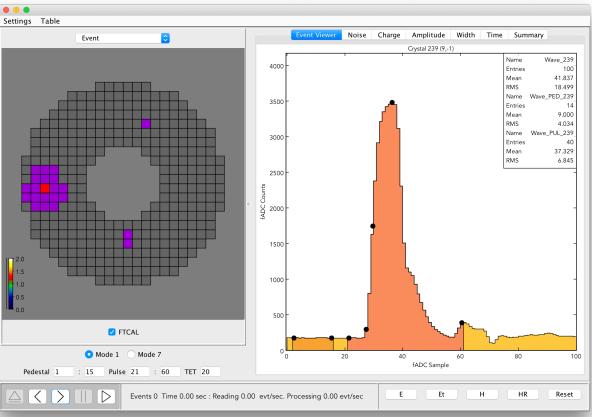

- FT event builder matches bottom-left cluster (20,11) with selected hodoscope hits
- VTP sees cluster at X=20, Y=11 matched to L1 only
  - Simulation confirms
- There is a good hodo hit in geometric matching: S4 C3 (L1) and S4 C10 (L2)
  - S4 C3 (L1): OK
  - S4 C10 (L2): Due to pile-up, threshold crossing too early in time