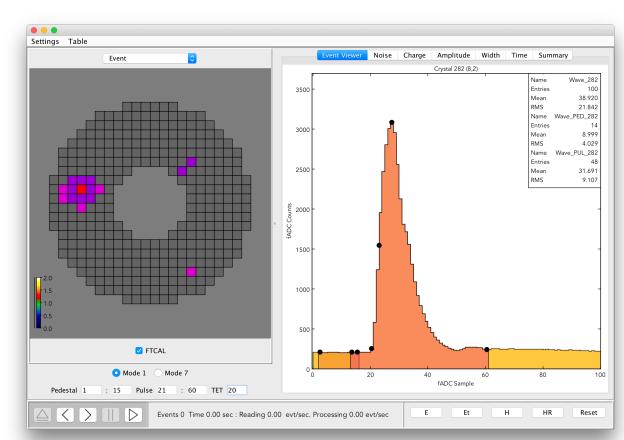

- FT event builder matches bottom-left cluster (17,9) with selected hodoscope hits
- VTP sees cluster at X=17, Y=9 matched to L2 only
  - Simulation confirms
- There is a good hodo hit in geometric matching: S6 C5 (L1) and S6 C12 (L2)
  - S6 C5: ped=201.432 / TET = 50 → Due to pile-up, threshold crossing is early in time (sample n.14). Out-of-time.
  - S6 C12: ped=169 / TET = 50 OK