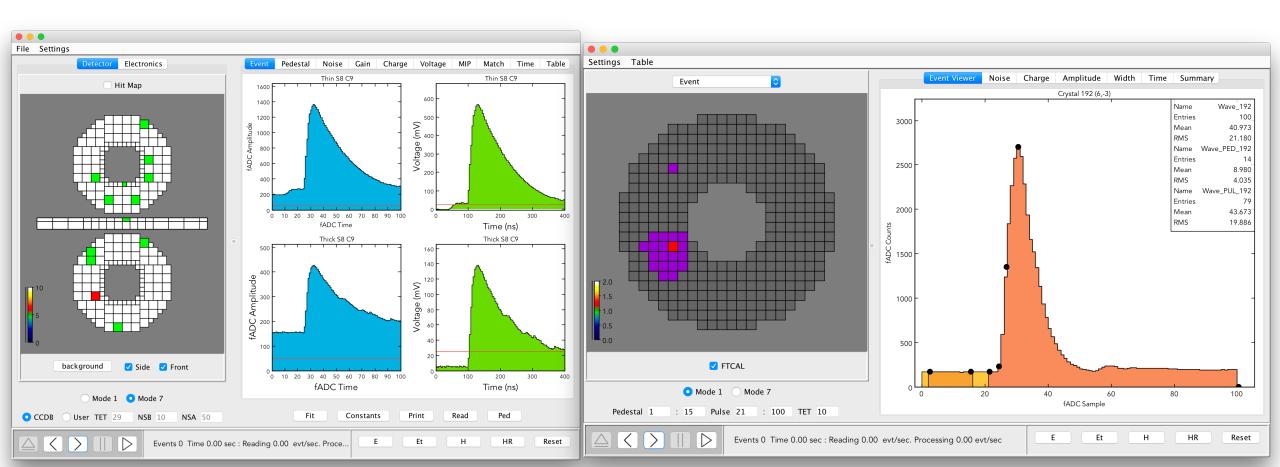

- FT event builder matches bottom-left cluster (20,11) with selected hodoscope hits
- VTP sees cluster at X=20, Y=11 matched to L1 only
  - Simulation confirms
- There is a good hodo hit in geometric matching: S4 C3 (L1) and S4 C10 (L2)
  - S4 C3 (L1): OK
  - S4 C10 (L2): Due to pile-up, threshold crossing too early in time