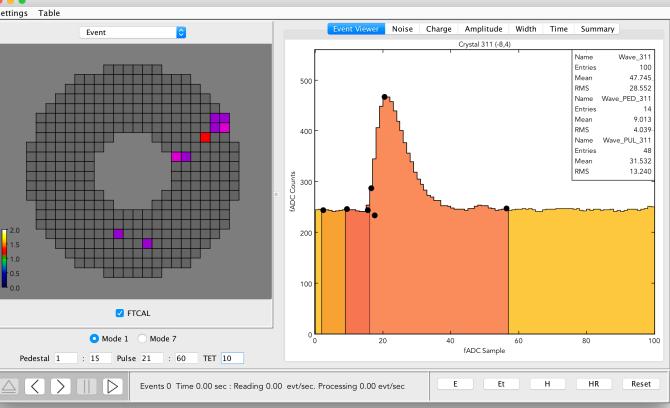

- FT event builder matches center-left cluster (17,14) with selected hodoscope hits
- VTP sees cluster at X=16, Y=13 matched to L2 only
  - Simulation confirms
- There is a good hodo hit in geometric matching: S7 C4 (L1) and S7 C11 (L2)
  - S7 C4: Pulse-integral=24 (After gain) -> Thr=25, Under threshold
  - S7 C11: OK