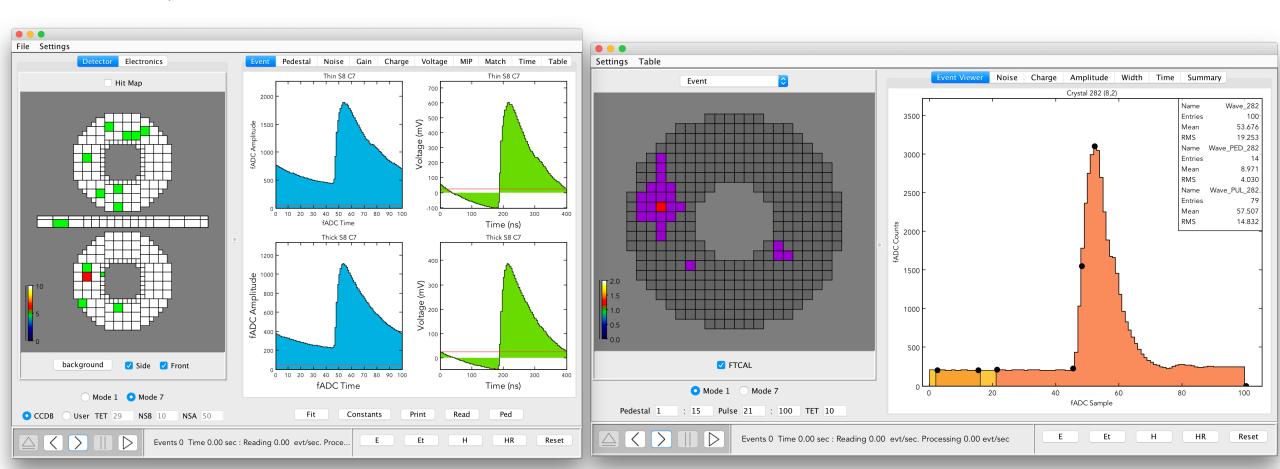

- FT event builder matches bottom-left cluster (17,9) with selected hodoscope hits
- VTP sees cluster at X=17, Y=9 matched to L2 only
  - Simulation confirms
- There is a good hodo hit in geometric matching: S6 C5 (L1) and S6 C12 (L2)
  - S6 C5: ped=201.432 / TET = 50 → Due to pile-up, threshold crossing is early in time (sample n.14). Out-of-time.
  - S6 C12: ped=169 / TET = 50 OK