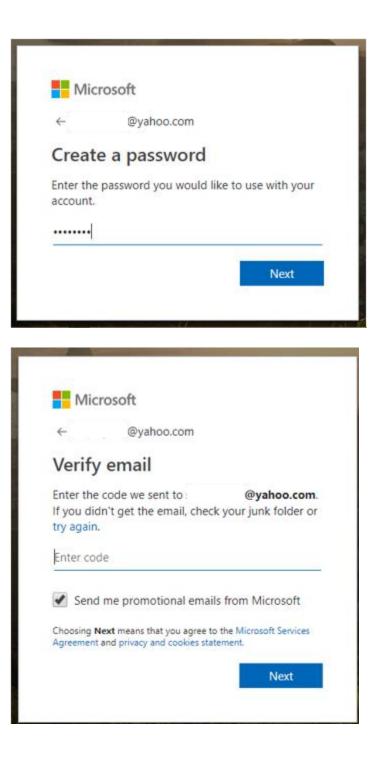

Copyright ©2018 Summit 7 Systems, Inc. All rights reserved.

- 3. Access to the shared site will be granted in one of the following three ways:
  - a. Using an existing Microsoft account
  - b. Using an organizational account
  - c. Creating a new Microsoft account

## A or B: Using an existing Microsoft account or an organizational account

Copyright ©2018 Summit 7 Systems, Inc. All rights reserved.

C. Select Create a Microsoft Account (If you don't already have one)