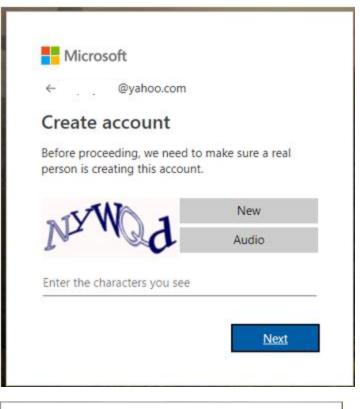

Copyright ©2018 Summit 7 Systems, Inc. All rights reserved.

- 3. Access to the shared site will be granted in one of the following three ways:
  - a. Using an existing Microsoft account
  - b. Using an organizational account
  - c. Creating a new Microsoft account

## A or B: Using an existing Microsoft account or an organizational account

Copyright ©2018 Summit 7 Systems, Inc. All rights reserved.

C. Select Create a Microsoft Account (If you don't already have one)