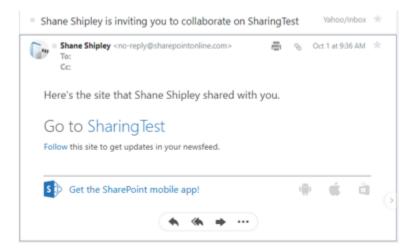

## **External Sharing**

1. You will receive a sharing invitation from no-reply@sharepointonline.com

Note: If you have not received your sharing invitation, please check your spam folder. The person sharing the site with you should also receive an email as they will be Cc'd on the invitation.

Important Note: If a site has already been shared and accepted, another invitation will not be received unless the shared permissions have been increased.

2. The text displayed after "Go to" is the site that has been shared with you. Select this text to open the site.