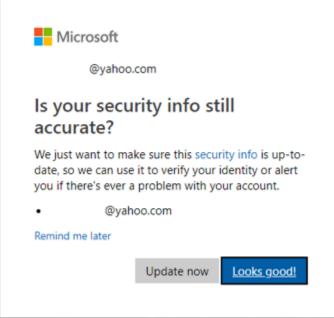

Copyright ©2018 Summit 7 Systems, Inc. All rights reserved.

- 3. Access to the shared site will be granted in one of the following three ways:
  - a. Using an existing Microsoft account
  - b. Using an organizational account
  - c. Creating a new Microsoft account

## A or B: Using an existing Microsoft account or an organizational account

Copyright ©2018 Summit 7 Systems, Inc. All rights reserved.

C. Select Create a Microsoft Account (If you don't already have one)