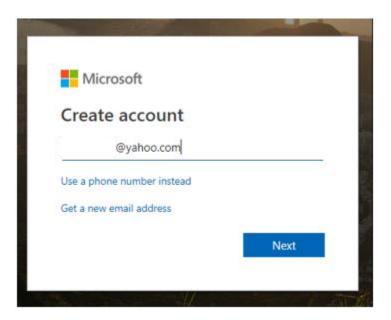

Copyright ©2018 Summit 7 Systems, Inc. All rights reserved.

- 3. Access to the shared site will be granted in one of the following three ways:
  - a. Using an existing Microsoft account
  - b. Using an organizational account
  - c. Creating a new Microsoft account

## A or B: Using an existing Microsoft account or an organizational account

Copyright ©2018 Summit 7 Systems, Inc. All rights reserved.

C. Select Create a Microsoft Account (If you don't already have one)