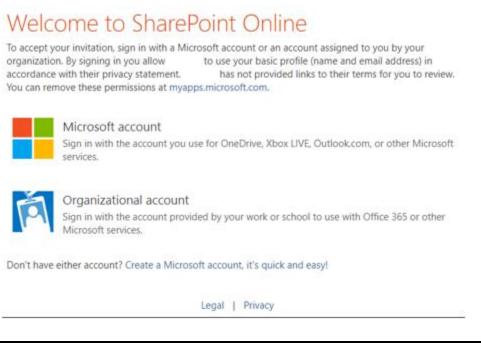

Copyright ©2018 Summit 7 Systems, Inc. All rights reserved.

- 3. Access to the shared site will be granted in one of the following three ways:
  - a. Using an existing Microsoft account
  - b. Using an organizational account
  - c. Creating a new Microsoft account