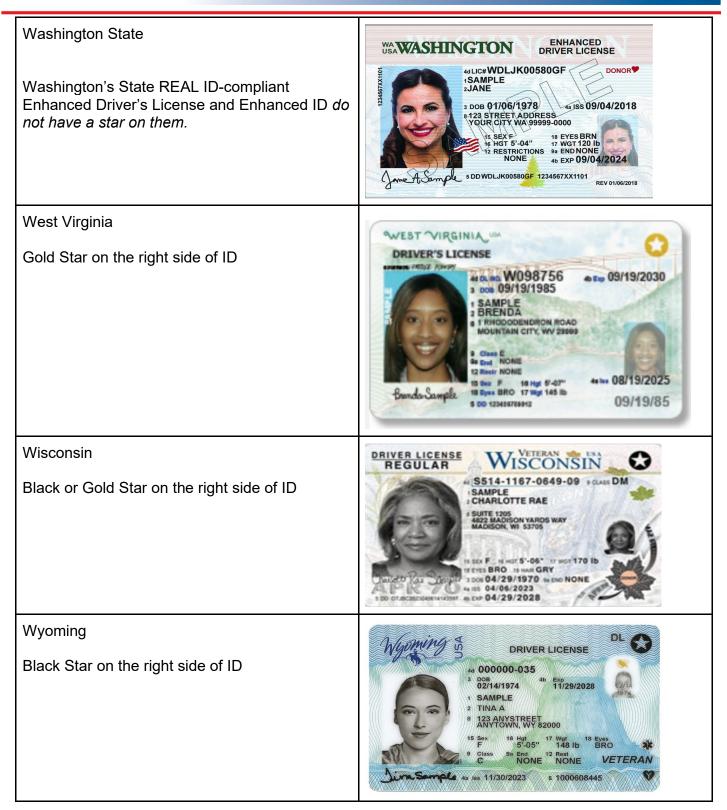

|







| Puerto Rico<br>Gold Star on the right side of ID       | CONTERNATOR PUERTORICO                                                                                                                                                                                                                                                                                                                                                                                                                                                                                                                                                                                                                                                                                                          |
|------------------------------