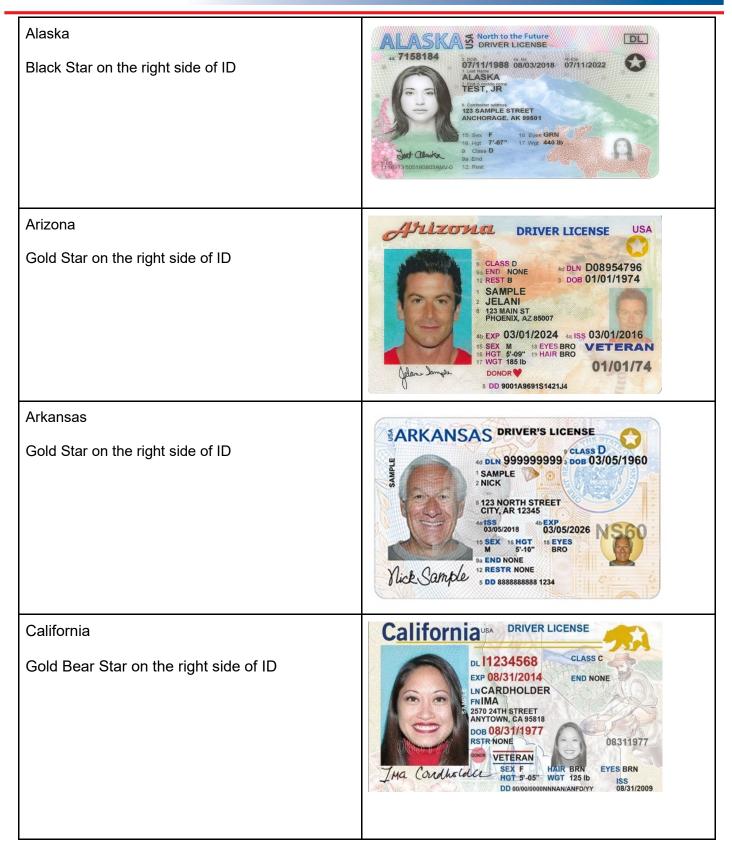

The table below contains samples of each state's REAL ID.

#### Alabama

Gold Star on the left side of ID

|                     | DRIVER LICENSE<br>ALABAMA                             |
|---------------------|-------------------------------------------------------|
|                     | NO.12345678 CLASS D                                   |
|                     | D.O.B. 05-05-1984 EXP 09-04-2022                      |
| 10 10               | HEIDI                                                 |
| man                 | 1234 SAMPLE STREET<br>MOBILE AL 36608-5658            |
| N                   | ENDORSEMENTS<br>ISS 09-04-2018 SEX F HT 5-03 EYES BRO |
|                     | WT146 HAIR BLO                                        |
| ecretary Hal Taylor | Heidi Sample                                          |