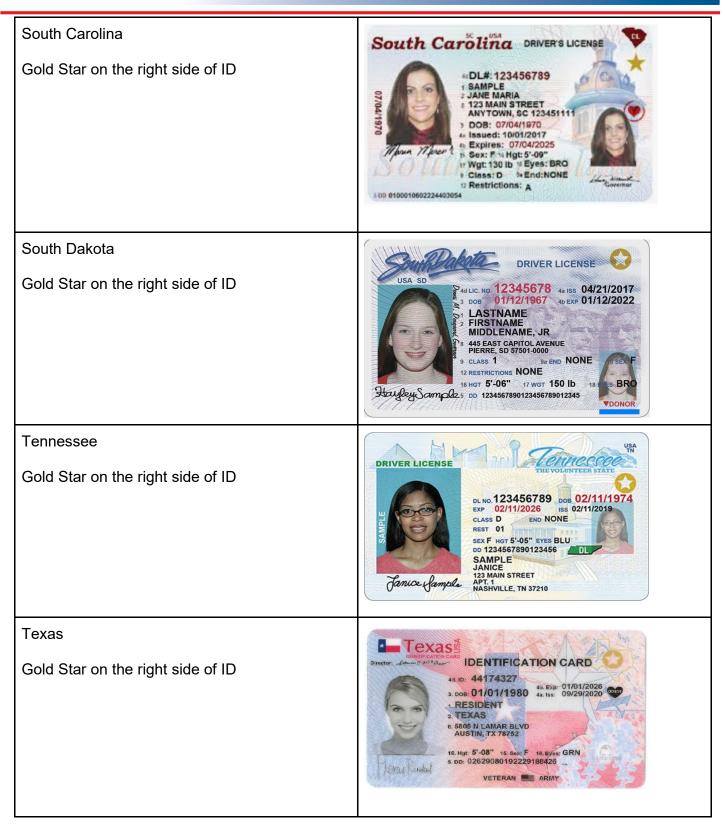

|











| Utah<br>Gold Star on the right side of ID             | Image: State Stat |
|-------------------------------------------------------|-------------------------------------------------------------------------------------------------------------------------------------------------------------------------------------------------------------------------------------------------------------------------------------------------------------------------------------------------------------------------------------------------------------------------------------------------------------------------------------------------------------------------------------------------------------------------------------------------------------------------------------------------------------------------------------