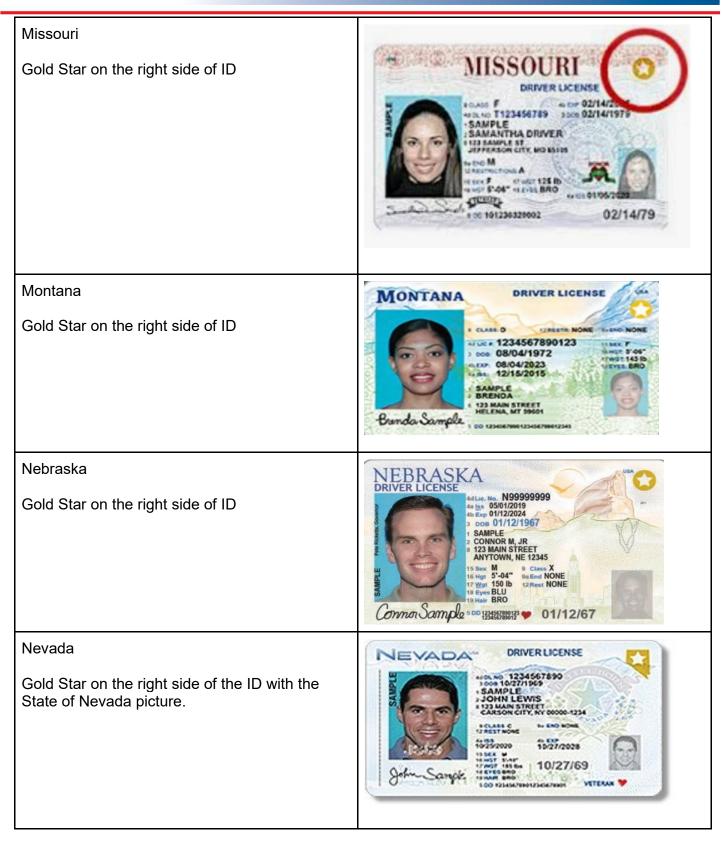

|
| Idaho<br>Gold Star on the right side of ID                                            | The Gest State<br>DIVER'S LICENSE<br>P Class B<br>the End M<br>1 Class B<br>1 Class B |























| North Carolina<br>Gold Star on the right side of ID              | HORM CONSCILUS: DRIVER LICENSE   MORE 300034299955   MORE 300034299955   SAMPLE 3000034299955   SAMPLE 3000034299955   SAMPLE SAMPLE   President Sample   SAMPLE <t< th=""></t<>