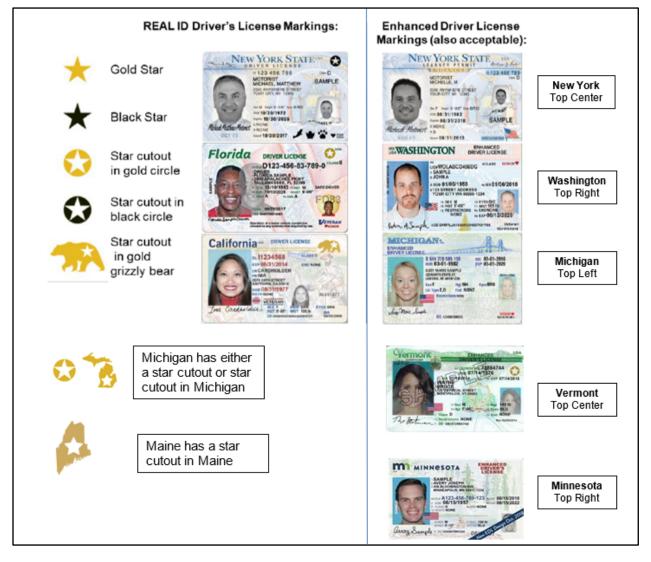

REAL ID-compliant DLs and State IDs will have one of the following markings on the upper top portion of the card. If the card does not have one of these markings, it is not REAL ID-compliant and is not acceptable as proof of identity at any USAccess PIV enrollment site. <u>A REAL ID</u> <u>compliant ID must contain an expiration date.</u>

# **Enhanced Driver's Licenses**

<u>Enhanced Driver's licenses</u> (EDLs) include the word ENHANCED and the symbol of the U.S. Flag. **EDLs are REAL ID compliant.** They are issued under the Western Hemisphere Travel Initiative, and are valid for border crossings to Canada, Mexico and some areas in the Caribbean. EDLs are to be accepted as proof of identity if presented at an enrollment appointment, or any other PIV appointment at a USAccess credentialing site.

The table below shows sample images and the differences between the REAL ID and EDLs.

As of April 2025, there are only five states that issue EDLs, but more are coming. Washington (state) does not issue a REAL ID, they only issue EDLs. Vermont includes a REAL ID star on their EDL, while other states issue separate REAL IDs.