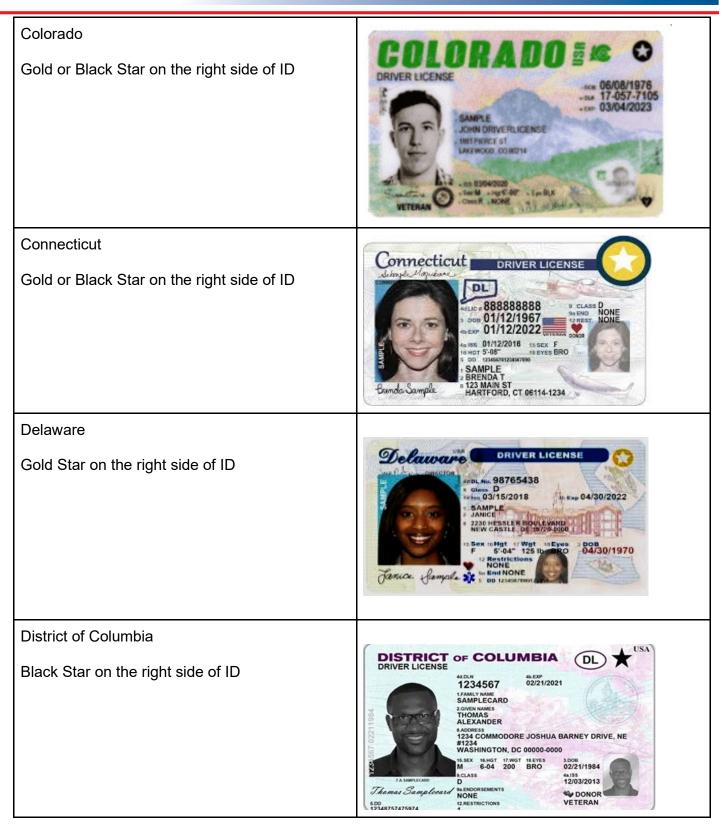

f each state's REAL ID.

#### Alabama

Gold Star on the left side of ID

|                     | DRIVER LICENSE<br>ALABAMA                             |
|---------------------|-------------------------------------------------------|
|                     | NO.12345678 CLASS D                                   |
|                     | D.O.B. 05-05-1984 EXP 09-04-2022                      |
| 10 10               | HEIDI                                                 |
| man                 | 1234 SAMPLE STREET<br>MOBILE AL 36608-5658            |
| N                   | ENDORSEMENTS<br>ISS 09-04-2018 SEX F HT 5-03 EYES BRO |
|                     | WT146 HAIR BLO                                        |
| ecretary Hal Taylor | Heidi Sample                                          |











| Florida<br>Gold Star on the right side of ID                                          | DRIVER LICENSE CLASSE<br>DRIVER LICENSE CLASSE<br>DRIVER LICENSE CLASSE<br>DRIVER LICENSE CLASSE<br>DRIVER LICENSE CLASSE<br>DOSEPH A<br>SAMPLE<br>3456 SOMEWHERE AVE<br>TALLAHASSEE, FL 32399<br>DOS: 08-16-1980 SEX.M<br>ISSUED: 08-16-2007<br>REST: 8F<br>KORRES: 26-16-2007<br>REST: 8F<br>KORRES: X<br>REPLACED: 08-16-2003