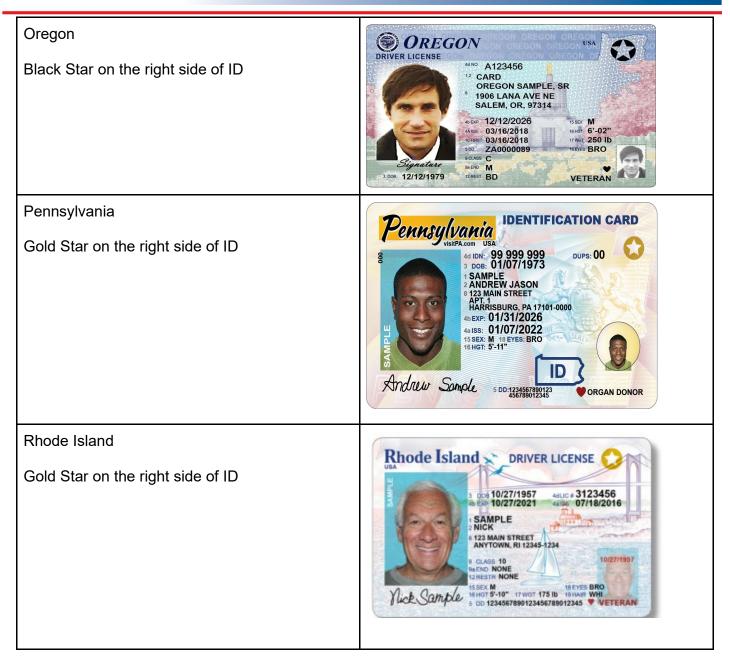

|











| Utah<br>Gold Star on the right side of ID             | Image: State Stat |
|-------------------------------------------------------|---------------------------------------------------------------------------------------------------------------------------------------------------------------------------------------------------------------------------------------------------------------------------------------------------------------------------------------------------------------------------------------------------------------------------------------------------------------------------------------------------------------------------------------------------------------------------------------------------------------------------------------------------------------------------------