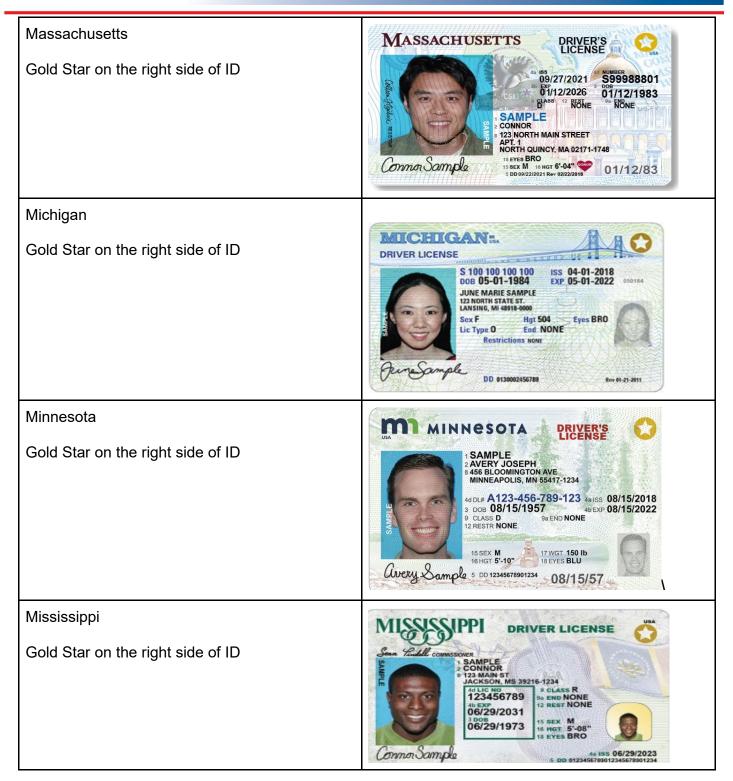

|
| Idaho<br>Gold Star on the right side of ID                                            | The Gest State<br>DIVER'S LICENSE<br>P Class B<br>the End M<br>1 Class B<br>1 Class B |























| North Carolina<br>Gold Star on the right side of ID              | HORM CONSCILUS: DRIVER LICENSE   MORE 300034299955   MORE 300034299955   SAMPLE 3000034299955   SAMPLE 3000034299955   SAMPLE SAMPLE   President Sample   SAMPLE <t< th=""></t<>