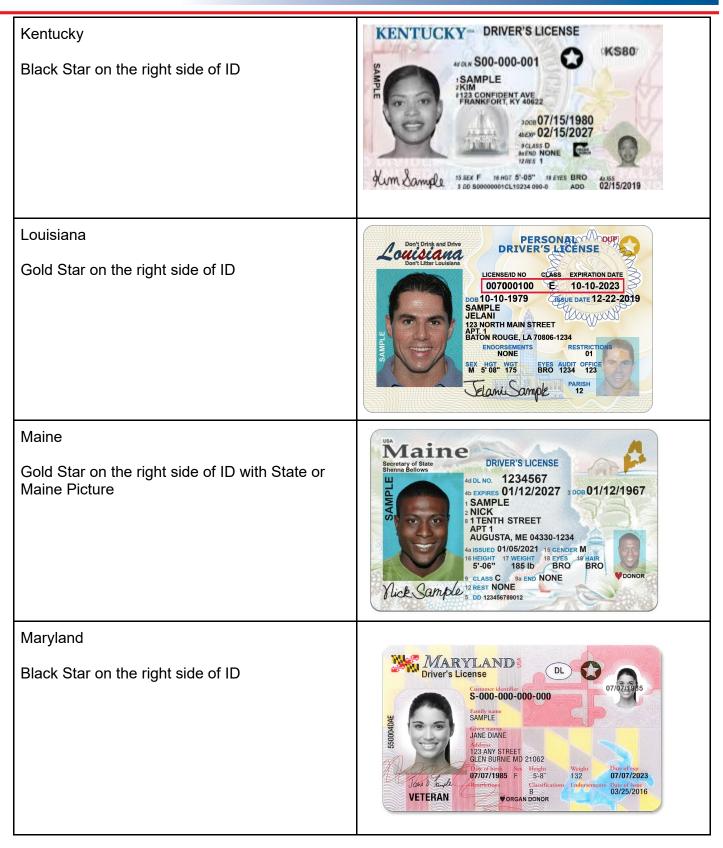

|
| Idaho<br>Gold Star on the right side of ID                                            | The Gest State<br>DIVER'S LICENSE<br>P Class B<br>the End M<br>1 Class B<br>1 Class B |























| North Carolina<br>Gold Star on the right side of ID              | HORM CONSCILUS: DRIVER LICENSE   MORE 300034299955   MORE 300034299955   SAMPLE 3000034299955   SAMPLE 3000034299955   SAMPLE SAMPLE   President Sample   SAMPLE <t< th=""></t<>