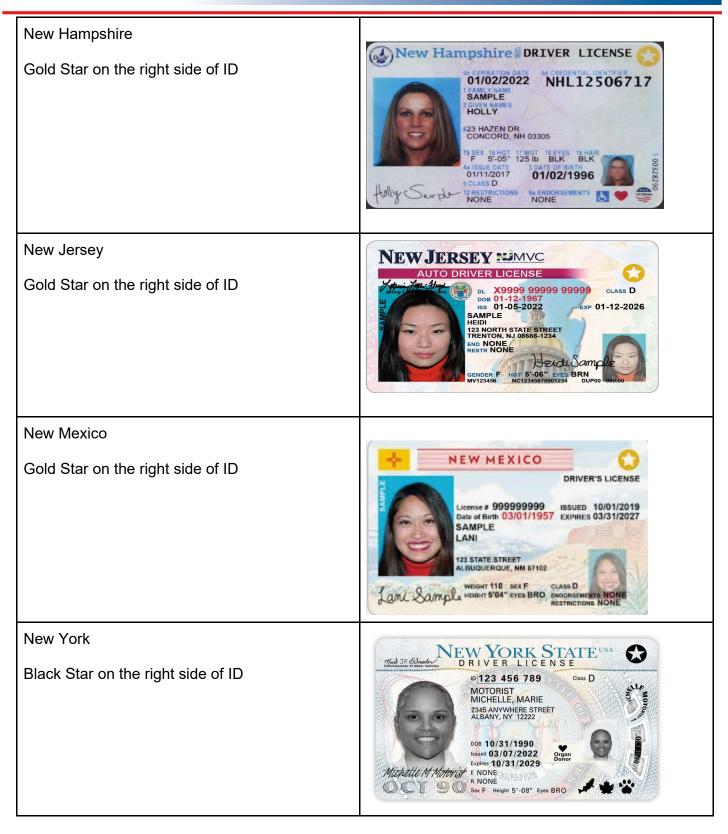

|
| Idaho<br>Gold Star on the right side of ID                                            | The Gest State<br>DIVER'S LICENSE<br>P Class B<br>the End M<br>1 Class B<br>1 Class B |























| North Carolina<br>Gold Star on the right side of ID              | HORM CONSCILUS: DRIVER LICENSE   MORE 300034299955   MORE 300034299955   SAMPLE 3000034299955   SAMPLE 3000034299955   SAMPLE SAMPLE   President Sample   SAMPLE <t< th=""></t<>