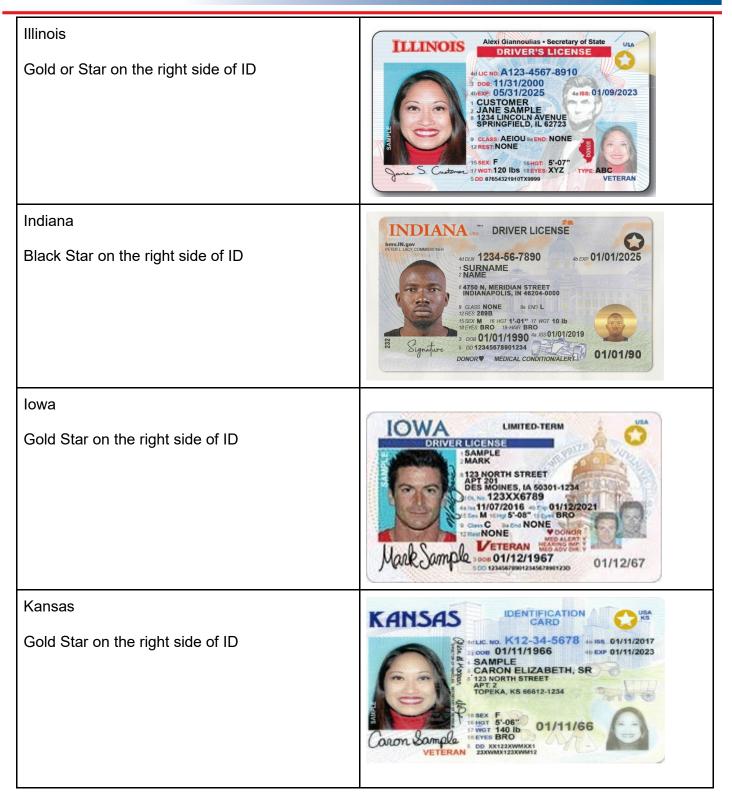

|
| Idaho<br>Gold Star on the right side of ID                                            | The Gest State<br>DIVER'S LICENSE<br>P Class B<br>the End M<br>1 Class B<br>1 Class B |























| North Carolina<br>Gold Star on the right side of ID              | HORM CONSCILUS: DRIVER LICENSE   MORE 300034299955   MORE 300034299955   SAMPLE 3000034299955   SAMPLE 3000034299955   SAMPLE SAMPLE   President Sample   SAMPLE <t< th=""></t<>