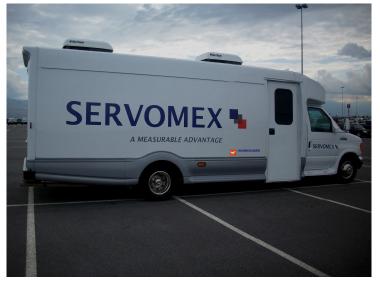

The van includes it own onboard generator, HVAC, and fridge for cool drinks, and holds about eight people comfortably at a time.

The Demovan size is 28 ft long, 10 ft 6 in high. 12,060 lb.

Servomex's role is to support our customers on the front line of their processes, whether looking to improve efficiency, increase safety, reduce emissions or save costs.

Contact your local Servomex representative for more information about scheduling a Demovan visit.